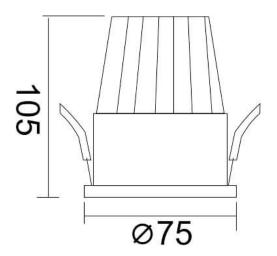

-----|
| Real power (W)              | 15             |
| Real luminous flux (Lm)     | 1350           |
| Luminous efficiency (Lm/W)  | 90             |
| Beam angle (º)              | 38             |
| Life time (h)               | 50000 h L80B10 |
| IP                          | 20             |
| Electrical class insulation | Clas II        |
| Colour                      | Black          |
| Control gear included       | Yes            |
| Control gear                | ON/OFF         |
| Flicker Free                | Yes            |
| Light source                | LED            |
| Type of LED                 | СОВ            |
| Colour temperature (K)      | 4000           |
| Colour consistency (SDCM)   | SDCM<3         |
| CRI                         | 80             |

Scheme