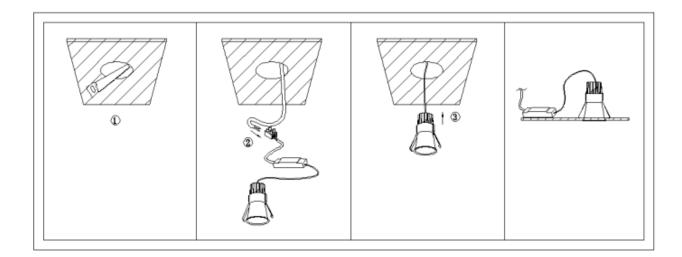

## Item code 86.D024.2431.02

- Installation and wiring of luminaire must be in accordance with all applicable local codes.
- Installation, inspection, and maintenance of luminaires should be performed by a qualified electrician.
- DO NOT make or alter any open holes in the luminaire. Do not modify the luminaire.
- DO NOT install damaged product.
- Make sure electrical power is OFF before and during installation and maintenance.
- Make sure the equipment is properly grounded.
- Make sure the supply voltage is same as the rated fixture voltage.

## Cut out in the right size:

86.D024.4\*\*\*.\*\* 50mm

86.D024.1\*\*\*.\*\* 70mm

86.D024.2\*\*\*.\*\* 85mm

86.D024.3\*\*\*.\*\* 122mm