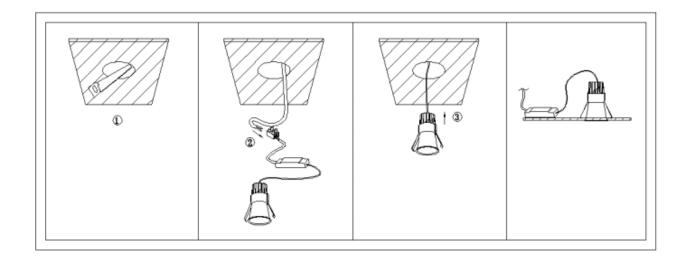

Cut out in the right size:

86.D024.4\*\*\*.\*\* 50mm 86.D024.1\*\*\*.\*\* 70mm 86.D024.2\*\*\*.\*\* 85mm 86.D024.3\*\*\*.\*\* 122mm