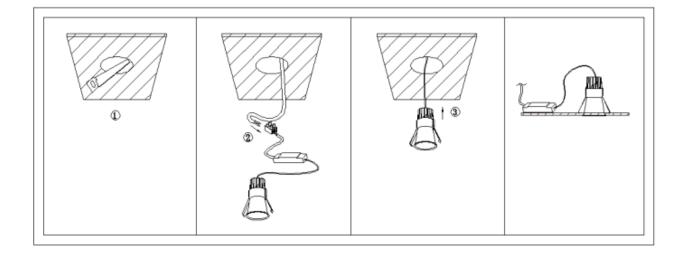

## Item code 86.D024.3331.02

- Installation and wiring of luminaire must be in accordance with all applicable local codes.
- Installation, inspection, and maintenance of luminaires should be performed by a qualified electrician.
- DO NOT make or alter any open holes in the luminaire. Do not modify the luminaire.
- DO NOT install damaged product.
- Make sure electrical power is OFF before and during installation and maintenance.
- Make sure the equipment is properly grounded.
- Make sure the supply voltage is same as the rated fixture voltage.

## Cut out in the right size:

86.D024.4\*\*\*.\*\* 50mm

86.D024.1\*\*\*.\*\* 70mm

86.D024.2\*\*\*.\*\* 85mm

86.D024.3\*\*\*.\*\* 122mm