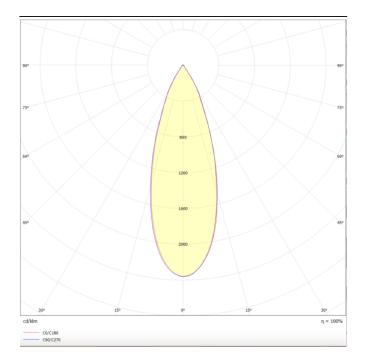

## Scheme

Photometry

## PIXEL

Lavov Downlights from the family PIXEL ,power 25 W and CRI 80 with an optic 38 degrees made in Die Cast Aluminum finished in White with a real lumen output of 2250lm and an efficiency of 90lm/W. DALI driver.