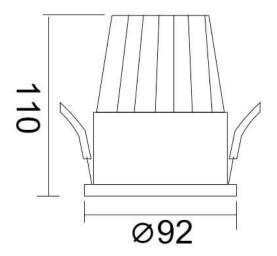

| ltem code    | 86.D024.3333.01<br>Indoor<br>Downlights    |  |
|--------------|--------------------------------------------|--|
| Product type |                                            |  |
| Category     |                                            |  |
| Family       | PIXEL                                      |  |
| Pictograms   | 220 v CRI C C Driver<br>240 v 80 C C INCL. |  |
|              | On<br>Off <b>IP</b> 50000h<br>20 L80B10    |  |