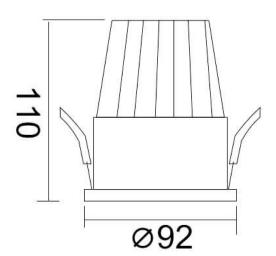

| Product                     |                |
|-----------------------------|----------------|
| Real power (W)              | 25             |
| Real luminous flux (Lm)     | 2250           |
| Luminous efficiency (Lm/W)  | 90             |
| Beam angle (º)              | 38             |
| Life time (h)               | 50000 h L80B10 |
| IP                          | 20             |
| Electrical class insulation | Clas II        |
| Colour                      | Black          |
| Control gear included       | Yes            |
| Control gear                | DALI           |
| Flicker Free                | Yes            |
| Light source                | LED            |
| Type of LED                 | СОВ            |
| Colour temperature (K)      | 3000           |
| Colour consistency (SDCM)   | SDCM<3         |
| CRI                         | 80             |