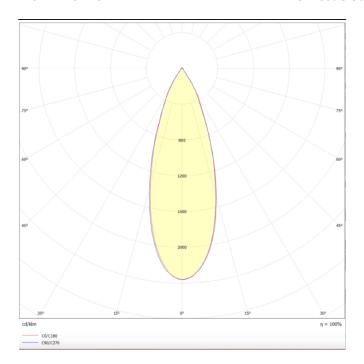

## **PIXEL**

Lavov Downlights from the family PIXEL , power 25 W and CRI 80  $\,$ with an optic 38 degrees made in Die Cast Aluminum finished in Black with a real lumen output of 2250lm and an efficiency of 90lm/W. DALI driver.

| Product                     |                |
|-----------------------------|----------------|
| Real power (W)              | 25             |
| Real luminous flux (Lm)     | 2250           |
| Luminous efficiency (Lm/W)  | 90             |
| Beam angle (º)              | 38             |
| Life time (h)               | 50000 h L80B10 |
| IP                          | 20             |
| Electrical class insulation | Clas II        |
| Colour                      | Black          |
| Control gear included       | Yes            |
| Control gear                | DALI           |
| Flicker Free                | Yes            |
| Light source                | LED            |
| Type of LED                 | СОВ            |
| Colour temperature (K)      | 3000           |
| Colour consistency (SDCM)   | SDCM<3         |
| CRI                         | 80             |