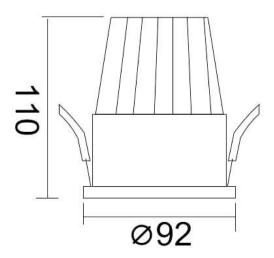

## **Scheme**

| Product                     |                |  |
|-----------------------------|----------------|--|
| Real power (W)              | 25             |  |
| Real luminous flux (Lm)     | 2250           |  |
| Luminous efficiency (Lm/W)  | 90             |  |
| Beam angle (º)              | 38             |  |
| Life time (h)               | 50000 h L80B10 |  |
| IP                          | 20             |  |
| Electrical class insulation | Clas II        |  |
| Colour                      | Black          |  |
| Control gear included       | Yes            |  |
| Control gear                | ON/OFF         |  |
| Flicker Free                | Yes            |  |
| Light source                | LED            |  |
| Type of LED                 | СОВ            |  |
| Colour temperature (K)      | 4000           |  |
| Colour consistency (SDCM)   | SDCM<3         |  |
| CRI                         | 80             |  |