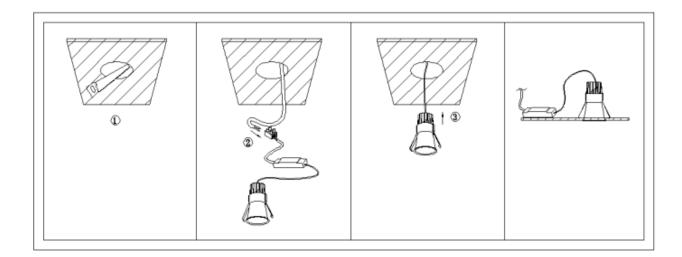

## Item code 86.D024.3431.02

- Installation and wiring of luminaire must be in accordance with all applicable local codes.
- Installation, inspection, and maintenance of luminaires should be performed by a qualified electrician.
- DO NOT make or alter any open holes in the luminaire. Do not modify the luminaire.
- DO NOT install damaged product.
- Make sure electrical power is OFF before and during installation and maintenance.
- Make sure the equipment is properly grounded.
- Make sure the supply voltage is same as the rated fixture voltage.

## Cut out in the right size:

86.D024.4\*\*\*.\*\* 50mm

86.D024.1\*\*\*.\*\* 70mm

86.D024.2\*\*\*.\*\* 85mm

86.D024.3\*\*\*.\*\* 122mm