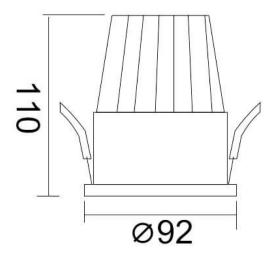

## PIXEL

Lavov Downlights from the family PIXEL ,power 25 W and CRI 80 with an optic 38 degrees made in Die Cast Aluminum finished in White with a real lumen output of 2250lm and an efficiency of 90lm/W. DALI driver.