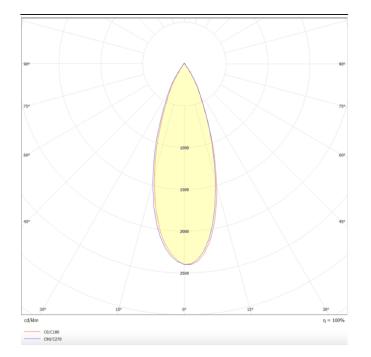

## Scheme

Photometry

## PIXEL

Lavov Downlights from the family PIXEL ,power 25 W and CRI 80 with an optic 38 degrees made in Die Cast Aluminum finished in White with a real lumen output of 2250lm and an efficiency of 90lm/W. DALI driver.