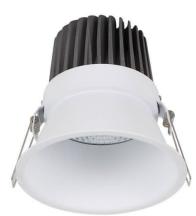

## PIXEL

Lavov Downlights from the family PIXEL ,power 25 W and CRI 80 with an optic 38 degrees made in Die Cast Aluminum finished in White with a real lumen output of 2250lm and an efficiency of 90lm/W. DALI driver.