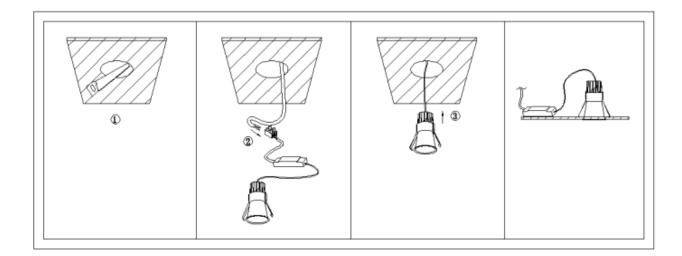

## Item code 86.D024.3433.01

- Installation and wiring of luminaire must be in accordance with all applicable local codes.
- Installation, inspection, and maintenance of luminaires should be performed by a qualified electrician.
- DO NOT make or alter any open holes in the luminaire. Do not modify the luminaire.
- DO NOT install damaged product.
- Make sure electrical power is OFF before and during installation and maintenance.
- Make sure the equipment is properly grounded.
- Make sure the supply voltage is same as the rated fixture voltage.

## Cut out in the right size:

86.D024.4\*\*\*.\*\* 50mm

86.D024.1\*\*\*.\*\* 70mm

86.D024.2\*\*\*.\*\* 85mm

86.D024.3\*\*\*.\*\* 122mm