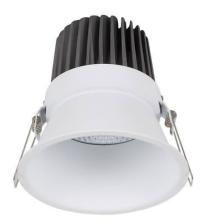

## **PIXEL**

Lavov Downlights from the family PIXEL , power 25 W and CRI 80  $\,$ with an optic 38 degrees made in Die Cast Aluminum finished in Black with a real lumen output of 2250lm and an efficiency of 90lm/W. DALI driver.