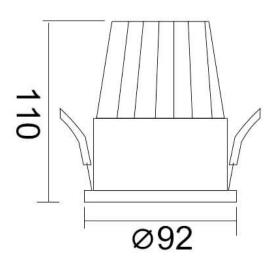

| Product                     |                |
|-----------------------------|----------------|
| Real power (W)              | 25             |
| Real luminous flux (Lm)     | 2250           |
| Luminous efficiency (Lm/W)  | 90             |
| Beam angle (º)              | 38             |
| Life time (h)               | 50000 h L80B10 |
| IP                          | 20             |
| Electrical class insulation | Clas II        |
| Colour                      | Black          |
| Control gear included       | Yes            |
| Control gear                | DALI           |
| Flicker Free                | Yes            |
| Light source                | LED            |
| Type of LED                 | СОВ            |
| Colour temperature (K)      | 4000           |
| Colour consistency (SDCM)   | SDCM<3         |
| CRI                         | 80             |