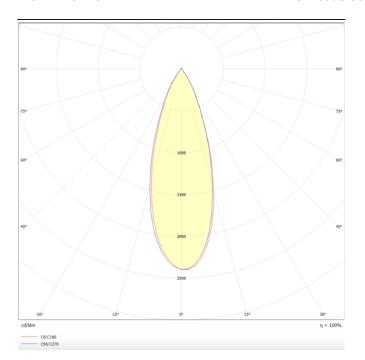

## **Scheme**

Photometry

## **PIXEL**

Lavov Downlights from the family PIXEL , power 25 W and CRI 80  $\,$ with an optic 38 degrees made in Die Cast Aluminum finished in Black with a real lumen output of 2250lm and an efficiency of 90lm/W. DALI driver.

| Product                     |                |
|-----------------------------|----------------|
| Real power (W)              | 25             |
| Real luminous flux (Lm)     | 2250           |
| Luminous efficiency (Lm/W)  | 90             |
| Beam angle (º)              | 38             |
| Life time (h)               | 50000 h L80B10 |
| IP                          | 20             |
| Electrical class insulation | Clas II        |
| Colour                      | Black          |
| Control gear included       | Yes            |
| Control gear                | DALI           |
| Flicker Free                | Yes            |
| Light source                | LED            |
| Type of LED                 | СОВ            |
| Colour temperature (K)      | 4000           |
| Colour consistency (SDCM)   | SDCM<3         |
| CRI                         | 80             |