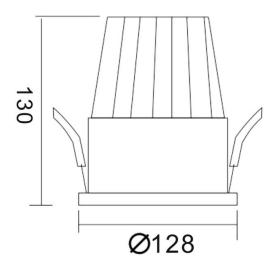

## **Scheme**

| Product                     |                |
|-----------------------------|----------------|
| Real power (W)              | 5              |
| Real luminous flux (Lm)     | 450            |
| Luminous efficiency (Lm/W)  | 90             |
| Beam angle (º)              | 38             |
| Life time (h)               | 50000 h L80B10 |
| IP                          | 20             |
| Electrical class insulation | Clas II        |
| Colour                      | White          |
| Control gear included       | Yes            |
| Control gear                | ON/OFF         |
| Flicker Free                | Yes            |
| Light source                | LED            |
| Type of LED                 | СОВ            |
| Colour temperature (K)      | 3000           |
| Colour consistency (SDCM)   | SDCM<3         |
| CRI                         | 80             |