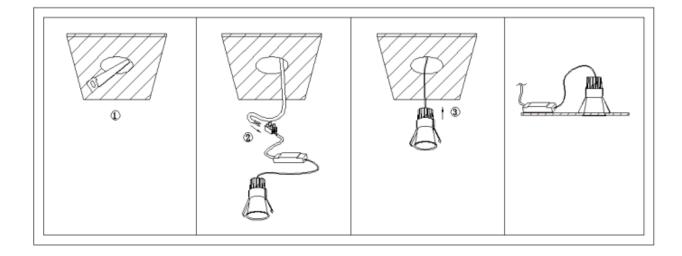

## Item code 86.D024.4331.01

- Installation and wiring of luminaire must be in accordance with all applicable local codes.
- Installation, inspection, and maintenance of luminaires should be performed by a qualified electrician.
- DO NOT make or alter any open holes in the luminaire. Do not modify the luminaire.
- DO NOT install damaged product.
- Make sure electrical power is OFF before and during installation and maintenance.
- Make sure the equipment is properly grounded.
- Make sure the supply voltage is same as the rated fixture voltage.

## Cut out in the right size:

86.D024.4\*\*\*.\*\* 50mm

86.D024.1\*\*\*.\*\* 70mm

86.D024.2\*\*\*.\*\* 85mm

86.D024.3\*\*\*.\*\* 122mm