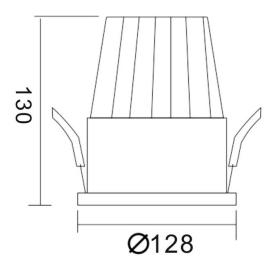

## **Scheme**

| Product                     |                |
|-----------------------------|----------------|
| Real power (W)              | 5              |
| Real luminous flux (Lm)     | 450            |
| Luminous efficiency (Lm/W)  | 90             |
| Beam angle (º)              | 38             |
| Life time (h)               | 50000 h L80B10 |
| IP                          | 20             |
| Electrical class insulation | Clas II        |
| Colour                      | Black          |
| Control gear included       | Yes            |
| Control gear                | ON/OFF         |
| Flicker Free                | Yes            |
| Light source                | LED            |
| Type of LED                 | СОВ            |
| Colour temperature (K)      | 3000           |
| Colour consistency (SDCM)   | SDCM<3         |
| CRI                         | 80             |