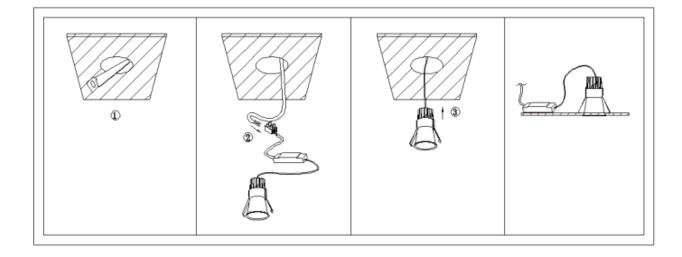

## Item code 86.D024.4331.02

- Installation and wiring of luminaire must be in accordance with all applicable local codes.
- Installation, inspection, and maintenance of luminaires should be performed by a qualified electrician.
- DO NOT make or alter any open holes in the luminaire. Do not modify the luminaire.
- DO NOT install damaged product.
- Make sure electrical power is OFF before and during installation and maintenance.
- Make sure the equipment is properly grounded.
- Make sure the supply voltage is same as the rated fixture voltage.

## Cut out in the right size:

86.D024.4\*\*\*.\*\* 50mm

86.D024.1\*\*\*.\*\* 70mm

86.D024.2\*\*\*.\*\* 85mm

86.D024.3\*\*\*.\*\* 122mm