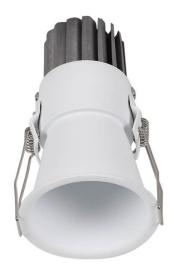

## **PIXEL**

Lavov Downlights from the family PIXEL , power 5 W and CRI 80  $\,$ with an optic 38 degrees made in Die Cast Aluminum finished in White with a real lumen output of 450lm and an efficiency of 90lm/W. DALI driver.