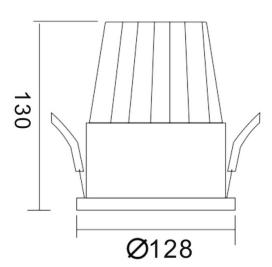

## **PIXEL**

Lavov Downlights from the family PIXEL , power 5 W and CRI 80  $\,$ with an optic 38 degrees made in Die Cast Aluminum finished in White with a real lumen output of 450lm and an efficiency of 90lm/W. DALI driver.