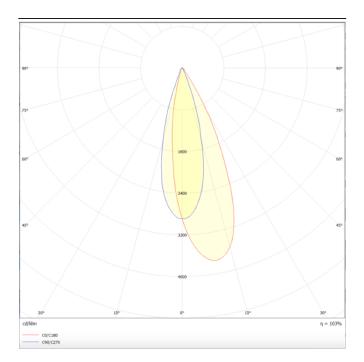

## **Scheme**

Photometry

| Product                     |                |  |
|-----------------------------|----------------|--|
| Real power (W)              | 5              |  |
| Real luminous flux (Lm)     | 450            |  |
| Luminous efficiency (Lm/W)  | 90             |  |
| Beam angle (º)              | 38             |  |
| Life time (h)               | 50000 h L80B10 |  |
| IP                          | 20             |  |
| Electrical class insulation | Clas II        |  |
| Colour                      | White          |  |
| Control gear included       | Yes            |  |
| Control gear                | DALI           |  |
| Flicker Free                | Yes            |  |
| Light source                | LED            |  |
| Type of LED                 | СОВ            |  |
| Colour temperature (K)      | 3000           |  |
| Colour consistency (SDCM)   | SDCM<3         |  |
| CRI                         | 80             |  |