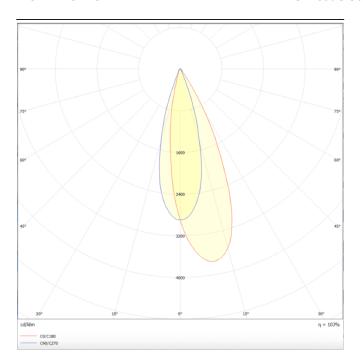

## **PIXEL**

Lavov Downlights from the family PIXEL , power 5 W and CRI 80  $\,$ with an optic 38 degrees made in Die Cast Aluminum finished in Black with a real lumen output of 450lm and an efficiency of 90lm/W. DALI driver.

| Product                     |                |  |
|-----------------------------|----------------|--|
| Real power (W)              | 5              |  |
| Real luminous flux (Lm)     | 450            |  |
| Luminous efficiency (Lm/W)  | 90             |  |
| Beam angle (º)              | 38             |  |
| Life time (h)               | 50000 h L80B10 |  |
| IP                          | 20             |  |
| Electrical class insulation | Clas II        |  |
| Colour                      | Black          |  |
| Control gear included       | Yes            |  |
| Control gear                | DALI           |  |
| Flicker Free                | Yes            |  |
| Light source                | LED            |  |
| Type of LED                 | СОВ            |  |
| Colour temperature (K)      | 3000           |  |
| Colour consistency (SDCM)   | SDCM<3         |  |
| CRI                         | 80             |  |