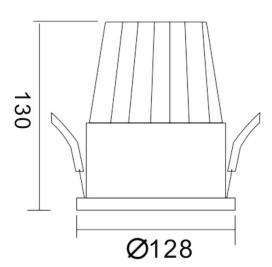

## **PIXEL**

Lavov Downlights from the family PIXEL , power 5 W and CRI 80  $\,$ with an optic 38 degrees made in Die Cast Aluminum finished in Black with a real lumen output of 450lm and an efficiency of 90lm/W. DALI driver.