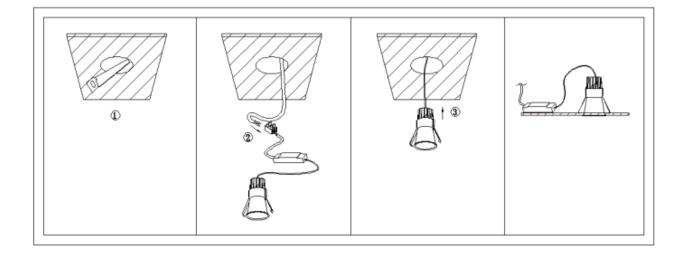

## Item code 86.D024.4333.02

- Installation and wiring of luminaire must be in accordance with all applicable local codes.
- Installation, inspection, and maintenance of luminaires should be performed by a qualified electrician.
- DO NOT make or alter any open holes in the luminaire. Do not modify the luminaire.
- DO NOT install damaged product.
- Make sure electrical power is OFF before and during installation and maintenance.
- Make sure the equipment is properly grounded.
- Make sure the supply voltage is same as the rated fixture voltage.

## Cut out in the right size:

86.D024.4\*\*\*.\*\* 50mm

86.D024.1\*\*\*.\*\* 70mm

86.D024.2\*\*\*.\*\* 85mm

86.D024.3\*\*\*.\*\* 122mm