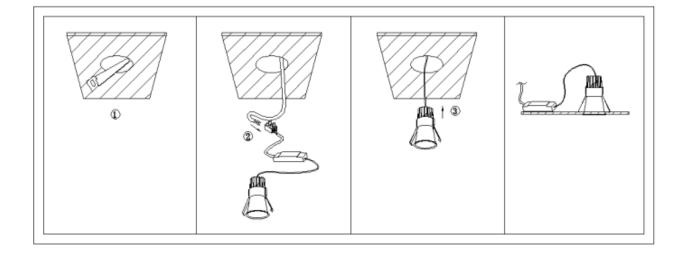

## Cut out in the right size:

86.D024.4\*\*\*.\*\* 50mm

86.D024.1\*\*\*.\*\* 70mm

86.D024.2\*\*\*.\*\* 85mm

86.D024.3\*\*\*.\*\* 122mm