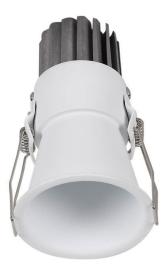

## PIXEL

Lavov Downlights from the family PIXEL ,power 5 W and CRI 80 with an optic 38 degrees made in Die Cast Aluminum finished in White with a real lumen output of 450lm and an efficiency of 90lm/W. DALI driver.