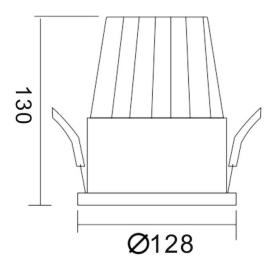

-----------|
| Real power (W)              | 5              |
| Real luminous flux (Lm)     | 450            |
| Luminous efficiency (Lm/W)  | 90             |
| Beam angle (º)              | 38             |
| Life time (h)               | 50000 h L80B10 |
| IP                          | 20             |
| Electrical class insulation | Clas II        |
| Colour                      | White          |
| Control gear included       | Yes            |
| Control gear                | DALI           |
| Flicker Free                | Yes            |
| Light source                | LED            |
| Type of LED                 | СОВ            |
| Colour temperature (K)      | 4000           |
| Colour consistency (SDCM)   | SDCM<3         |
| CRI                         | 80             |