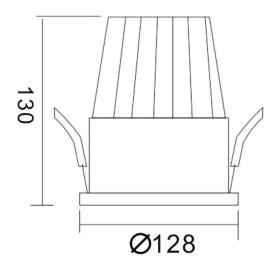

## **Scheme**

| Product                     |                |
|-----------------------------|----------------|
| Real power (W)              | 5              |
| Real luminous flux (Lm)     | 450            |
| Luminous efficiency (Lm/W)  | 90             |
| Beam angle (º)              | 38             |
| Life time (h)               | 50000 h L80B10 |
| IP                          | 20             |
| Electrical class insulation | Clas II        |
| Colour                      | Black          |
| Control gear included       | Yes            |
| Control gear                | DALI           |
| Flicker Free                | Yes            |
| Light source                | LED            |
| Type of LED                 | СОВ            |
| Colour temperature (K)      | 4000           |
| Colour consistency (SDCM)   | SDCM<3         |
| CRI                         | 80             |