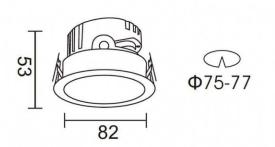

## **Scheme**

| Product                    |                |  |
|----------------------------|----------------|--|
| Real power (W)             | 7              |  |
| Real luminous flux (Lm)    | 518            |  |
| Luminous efficiency (Lm/W) | 74             |  |
| Beam angle (º)             | 12             |  |
| Life time (h)              | 50000 h L80B10 |  |
| IP                         | 20             |  |
| Colour                     | White          |  |
| Control gear included      | Yes            |  |
| Control gear               | ON/OFF         |  |
| Flicker Free               | Yes            |  |
| Light source               | LED            |  |
| Type of LED                | СОВ            |  |
| Colour temperature (K)     | 3000           |  |
| Colour consistency (SDCM)  | SDCM<3         |  |
| CRI                        | 90             |  |