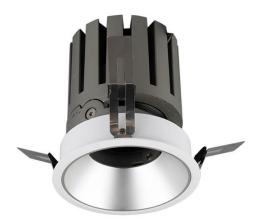

## PRO-DR

Lavov downlight from the family PRO-DR with a power of 7W and an optics 12 degrees . CCT 3000K. With a total lumen output of 518lm and a luminous efficiency of 74lm/W.ON/OFF driver. Made in die cast aluminum and finished in White color.

| Item code    | 86.D025.0311.01 Indoor Downlights PRO-D     |  |
|--------------|---------------------------------------------|--|
| Product type |                                             |  |
| Category     |                                             |  |
| Family       |                                             |  |
| Subfamily    | PRO-DR                                      |  |
| Pictograms   | 220 v                                       |  |
|              | Driver   On     DALL   IP   50000h   L80B10 |  |