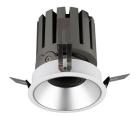

## Item code 86.D025.0311.01

- Installation and wiring of luminaire must be in accordance with all applicable local codes.
- Installation, inspection, and maintenance of luminaires should be performed by a qualified electrician.
- DO NOT make or alter any open holes in the luminaire. Do not modify the luminaire.
- DO NOT install damaged product.
- Make sure electrical power is OFF before and during installation and maintenance.
- Make sure the equipment is properly grounded.
- Make sure the supply voltage is same as the rated fixture voltage.