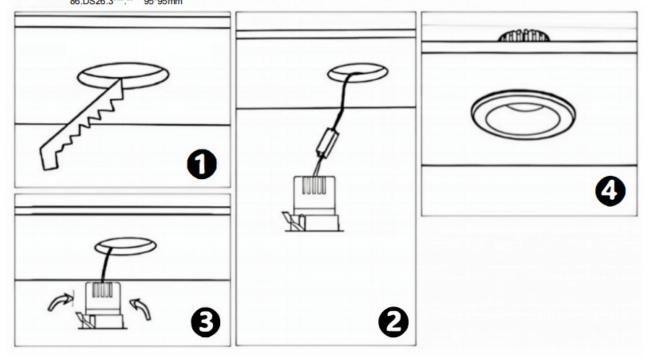

## Item code 86.D025.0311.01

- Installation and wiring of luminaire must be in accordance with all applicable local codes.
- Installation, inspection, and maintenance of luminaires should be performed by a qualified electrician.
- DO NOT make or alter any open holes in the luminaire. Do not modify the luminaire.
- DO NOT install damaged product.
- Make sure electrical power is OFF before and during installation and maintenance.
- Make sure the equipment is properly grounded.
- Make sure the supply voltage is same as the rated fixture voltage.

## Cut out in the right size

86.D025.0\*\*\*.\*\* 75mm 86.D025.1\*\*\*.\*\* 75mm 86.D025.2\*\*\*.\*\* 85mm 86.D025.3\*\*\*.\*\* 95mm 86.DS25.1\*\*\*.\*\* 75mm 86.DS25.2\*\*\*.\*\* 85mm 86.DS25.3\*\*\*.\*\* 95mm 86.D026.1\*\*\*.\*\* 75\*75mm 86.D026.2\*\*\*.\*\* 85\*85mm 86.D026.3\*\*\*.\*\* 95\*95mm 86.DS26.1\*\*\*.\*\* 75\*75mm 86.DS26.2\*\*\*.\*\* 86.DS26.3\*\*\*.\*\* 95\*95mm