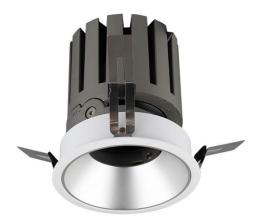

## PRO-DR

Lavov downlight from the family PRO-DR with a power of 7W and an optics 12 degrees . CCT 3000K. With a total lumen output of 518Im and a luminous efficiency of 74Im/W.ON/OFF driver. Made in die cast aluminum and finished in Black color.