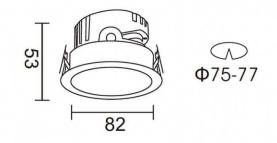

## Scheme

| Product                     |                |
|-----------------------------|----------------|
| Real power (W)              | 7              |
| Real luminous flux (Lm)     | 518            |
| Luminous efficiency (Lm/W)  | 74             |
| Beam angle (º)              | 12             |
| Life time (h)               | 50000 h L80B10 |
| IP                          | 20             |
| Electrical class insulation | Clas II        |
| Colour                      | Black          |
| Control gear included       | Yes            |
| Control gear                | ON/OFF         |
| Flicker Free                | Yes            |
| Light source                | LED            |
| Type of LED                 | СОВ            |
| Colour temperature (K)      | 3000           |
| Colour consistency (SDCM)   | SDCM<3         |
| CRI                         | 90             |