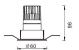

## PRO-D

Lavov Downlights from the family PRO-D ,power 7 W and CRI 90 with an optic 12 degrees made in Die Cast Aluminum finished in Black with a real lumen output of 386lm and an efficiency of 55,1428571428571lm/W. ON/OFF driver.

## Scheme

| Product                     |                    |
|-----------------------------|--------------------|
| Real power (W)              | 7                  |
| Real luminous flux (Lm)     | 386                |
| Luminous efficiency (Lm/W)  | 55.142857142856997 |
| Beam angle (º)              | 12                 |
| Life time (h)               | 50000 h L80B10     |
| IP                          | 20                 |
| Electrical class insulation | Clas II            |
| Colour                      | Black              |
| Control gear included       | Yes                |
| Control gear                | ON/OFF             |
| Flicker Free                | Yes                |
| Light source                | LED                |
| Type of LED                 | СОВ                |
| Colour temperature (K)      | 3000               |
| Colour consistency (SDCM)   | SDCM<3             |
| CRI                         | 90                 |