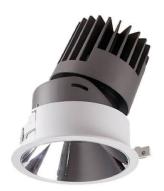

## PRO-D

Lavov Downlights from the family PRO-D ,power 7 W and CRI 90 with an optic 12 degrees made in Die Cast Aluminum finished in Black with a real lumen output of 386lm and an efficiency of 55,1428571428571lm/W. ON/OFF driver.

## Scheme

| Product                     |                    |
|-----------------------------|--------------------|
| Real power (W)              | 7                  |
| Real luminous flux (Lm)     | 386                |
| Luminous efficiency (Lm/W)  | 55.142857142856997 |
| Beam angle (º)              | 12                 |
| Life time (h)               | 50000 h L80B10     |
| IP                          | 20                 |
| Electrical class insulation | Clas II            |
| Colour                      | Black              |
| Control gear included       | Yes                |
| Control gear                | ON/OFF             |
| Flicker Free                | Yes                |
| Light source                | LED                |
| Type of LED                 | СОВ                |
| Colour temperature (K)      | 3000               |
| Colour consistency (SDCM)   | SDCM<3             |
| CRI                         | 90                 |