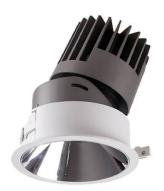

## PRO-D

Lavov Downlights from the family PRO-D ,power 7 W and CRI 90 with an optic 12 degrees made in Die Cast Aluminum finished in Silver with a real lumen output of 386lm and an efficiency of 55,1428571428571lm/W. ON/OFF driver.

## Scheme

| Product                     |                    |
|-----------------------------|--------------------|
| Real power (W)              | 7                  |
| Real luminous flux (Lm)     | 386                |
| Luminous efficiency (Lm/W)  | 55.142857142856997 |
| Beam angle (º)              | 12                 |
| Life time (h)               | 50000 h L80B10     |
| IP                          | 20                 |
| Electrical class insulation | Clas II            |
| Colour                      | Silver             |
| Control gear included       | Yes                |
| Control gear                | ON/OFF             |
| Flicker Free                | Yes                |
| Light source                | LED                |
| Type of LED                 | СОВ                |
| Colour temperature (K)      | 3000               |
| Colour consistency (SDCM)   | SDCM<3             |
| CRI                         | 90                 |