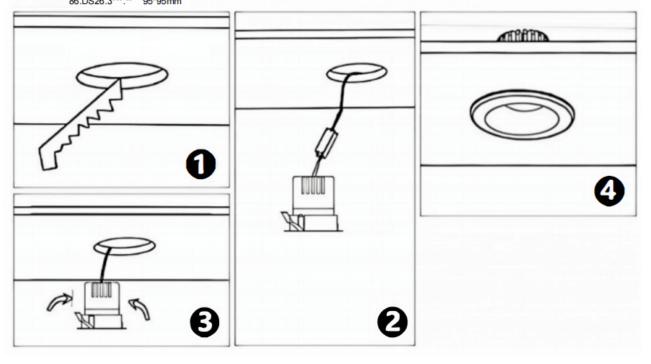

## Item code 86.D025.0311.03

- Installation and wiring of luminaire must be in accordance with all applicable local codes.
- Installation, inspection, and maintenance of luminaires should be performed by a qualified electrician.
- DO NOT make or alter any open holes in the luminaire. Do not modify the luminaire.
- DO NOT install damaged product.
- Make sure electrical power is OFF before and during installation and maintenance.
- Make sure the equipment is properly grounded.
- Make sure the supply voltage is same as the rated fixture voltage.

## Cut out in the right size

86.D025.0\*\*\*.\*\* 75mm 86.D025.1\*\*\*.\*\* 75mm 86.D025.2\*\*\*.\*\* 85mm 86.D025.3\*\*\*.\*\* 95mm 86.DS25.1\*\*\*.\*\* 75mm 86.DS25.2\*\*\*.\*\* 85mm 86.DS25.3\*\*\*.\*\* 95mm 86.D026.1\*\*\*.\*\* 75\*75mm 86.D026.2\*\*\*.\*\* 85\*85mm 86.D026.3\*\*\*.\*\* 95\*95mm 86.DS26.1\*\*\*.\*\* 75\*75mm 86.DS26.2\*\*\*.\*\* 86.DS26.3\*\*\*.\*\* 95\*95mm