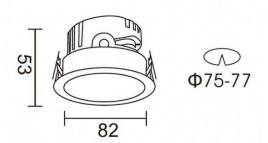

## PRO-DR

Lavov downlight from the family PRO-DR with a power of 7W and an optics 12 degrees . CCT 3000K. With a total lumen output of 518lm and a luminous efficiency of 74lm/W.DALI driver. Made in die cast aluminum and finished in White color.