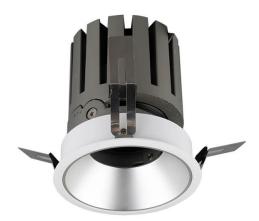

## PRO-DR

Lavov downlight from the family PRO-DR with a power of 7W and an optics 12 degrees . CCT 3000K. With a total lumen output of 518lm and a luminous efficiency of 74lm/W.DALI driver. Made in die cast aluminum and finished in White color.