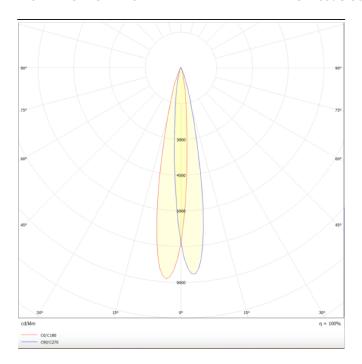

## **Scheme**

Photometry

## PRO-DR

Lavov downlight from the family PRO-DR with a power of 7W and an optics 12 degrees . CCT 3000K. With a total lumen output of 518lm and a luminous efficiency of 74lm/W.DALI driver. Made in die cast aluminum and finished in White color.

| Product                     |                |
|-----------------------------|----------------|
| Real power (W)              | 7              |
| Real luminous flux (Lm)     | 518            |
| Luminous efficiency (Lm/W)  | 74             |
| Beam angle (º)              | 12             |
| Life time (h)               | 50000 h L80B10 |
| IP                          | 20             |
| Electrical class insulation | Clas II        |
| Colour                      | White          |
| Control gear included       | Yes            |
| Control gear                | DALI           |
| Flicker Free                | Yes            |
| Light source                | LED            |
| Type of LED                 | СОВ            |
| Colour temperature (K)      | 3000           |
| Colour consistency (SDCM)   | SDCM<3         |
| CRI                         | 90             |