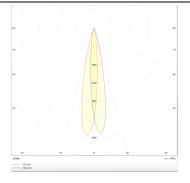

## Photometry

| Product                     |                    |
|-----------------------------|--------------------|
| Real power (W)              | 7                  |
| Real luminous flux (Lm)     | 386                |
| Luminous efficiency (Lm/W)  | 55.142857142856997 |
| Beam angle (º)              | 12                 |
| Life time (h)               | 50000 h L80B10     |
| IP                          | 20                 |
| Electrical class insulation | Clas II            |
| Colour                      | White              |
| Control gear included       | Yes                |
| Control gear                | DALI               |
| Flicker Free                | Yes                |
| Light source                | LED                |
| Гуре of LED                 | СОВ                |
| Colour temperature (K)      | 3000               |
| Colour consistency (SDCM)   | SDCM<3             |
| CRI                         | 90                 |
|                             |                    |