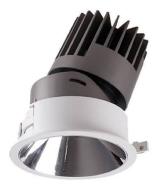

## PRO-D

Lavov Downlights from the family PRO-D ,power 7 W and CRI 90 with an optic 12 degrees made in Die Cast Aluminum finished in White with a real lumen output of 386lm and an efficiency of 55,14285714285711m/W. DALI driver.

| Item code    | 86.D025.0313.01                              |
|--------------|----------------------------------------------|
| Product type | Indoor                                       |
| Category     | Downlights                                   |
| Family       | PRO-D                                        |
| Subfamily    | PRO-D                                        |
| Pictograms   | □ 220 v → CRI C€                             |
|              | Driver<br>INCL. Off DALL IP 50000h<br>L&0810 |