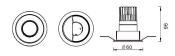

## PRO-D

Lavov Downlights from the family PRO-D ,power 7 W and CRI 90 with an optic 12 degrees made in Die Cast Aluminum finished in White with a real lumen output of 386lm and an efficiency of 55,14285714285711m/W. DALI driver.

| Item code    | 86.D025.0313.01                              |
|--------------|----------------------------------------------|
| Product type | Indoor                                       |
| Category     | Downlights                                   |
| Family       | PRO-D                                        |
| Subfamily    | PRO-D                                        |
| Pictograms   | □ 220 v → CRI C€                             |
|              | Driver<br>INCL. Off DALL IP 50000h<br>L&0810 |

## Scheme



## Photometry



| Product                     |                    |
|-----------------------------|--------------------|
| Real power (W)              | 7                  |
| Real luminous flux (Lm)     | 386                |
| Luminous efficiency (Lm/W)  | 55.142857142856997 |
| Beam angle (º)              | 12                 |
| Life time (h)               | 50000 h L80B10     |
| IP                          | 20                 |
| Electrical class insulation | Clas II            |
| Colour                      | White              |
| Control gear included       | Yes                |
| Control gear                | DALI               |
| Flicker Free                | Yes                |
| Light source                | LED                |
| Гуре of LED                 | СОВ