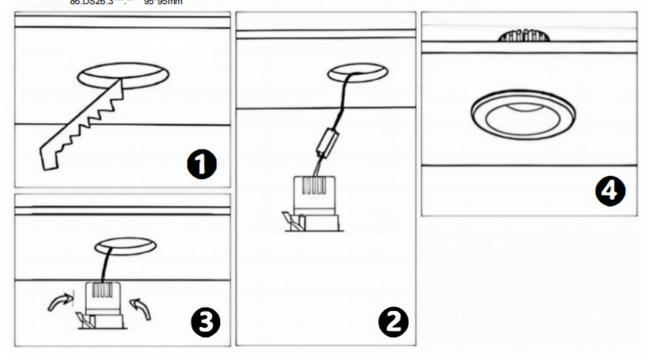

## Item code 86.D025.0313.01

- Installation and wiring of luminaire must be in accordance with all applicable local codes.
- Installation, inspection, and maintenance of luminaires should be performed by a qualified electrician.
- DO NOT make or alter any open holes in the luminaire. Do not modify the luminaire.
- DO NOT install damaged product.
- Make sure electrical power is OFF before and during installation and maintenance.
- Make sure the equipment is properly grounded.
- Make sure the supply voltage is same as the rated fixture voltage.

## Cut out in the right size

86.D025.0\*\*\*.\*\* 75mm 86.D025.1\*\*\*.\*\* 75mm 86.D025.2\*\*\*.\*\* 85mm 86.D025.3\*\*\*.\*\* 95mm 86.DS25.1\*\*\*.\*\* 75mm 86.DS25.2\*\*\*.\*\* 85mm 86.DS25.3\*\*\*.\*\* 95mm 86.D026.1\*\*\*.\*\* 75\*75mm 86.D026.2\*\*\*.\*\* 85\*85mm 86.D026.3\*\*\*.\*\* 95\*95mm 86.DS26.1\*\*\*.\*\* 75\*75mm 86.DS26.2\*\*\*.\*\* 86.DS26.3\*\*\*.\*\* 95\*95mm