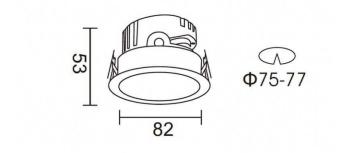

## **DOWNLIGHTS - PRO-D**

## Item code 86.D025.0313.02





## Scheme



Photometry





## PRO-DR

Lavov downlight from the family PRO-DR with a power of 7W and an optics 12 degrees . CCT 3000K. With a total lumen output of 518Im and a luminous efficiency of 74Im/W.DALI driver. Made in die cast aluminum and finished in Black color.

| Item code    | 86.D025.0313.02<br>Indoor<br>Downlights         |  |
|--------------|-------------------------------------------------|--|
| Product type |                                                 |  |
| Category     |                                                 |  |
| Family       | PRO-D                                           |  |
| Subfamily    | PRO-DR                                          |  |
| Pictograms   | □ 220<br>240 V → CRI<br>90 C €                  |  |
|              | Driver On IP 50000h<br>INCL.