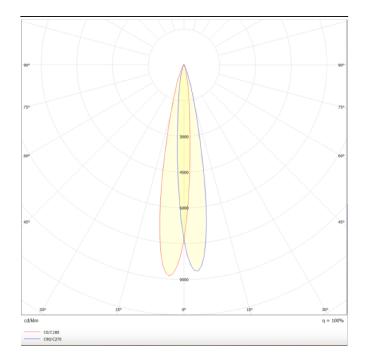

## Scheme

Photometry

## PRO-DR

Lavov downlight from the family PRO-DR with a power of 7W and an optics 12 degrees . CCT 3000K. With a total lumen output of 518Im and a luminous efficiency of 74Im/W.DALI driver. Made in die cast aluminum and finished in Black color.