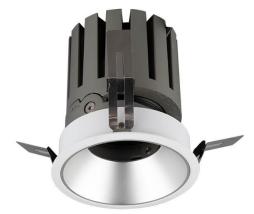

## PRO-DR

Lavov downlight from the family PRO-DR with a power of 7W and an optics 12 degrees . CCT 3000K. With a total lumen output of 518Im and a luminous efficiency of 74Im/W.DALI driver. Made in die cast aluminum and finished in Black color.