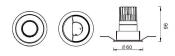

## PRO-D

Lavov Downlights from the family PRO-D ,power 7 W and CRI 90 with an optic 12 degrees made in Die Cast Aluminum finished in Black with a real lumen output of 386lm and an efficiency of 55,14285714285711m/W. DALI driver.

| ltem code    | 86.D025.0313.02                            |  |
|--------------|--------------------------------------------|--|
| Product type | Indoor                                     |  |
| Category     | Downlights                                 |  |
| Family       | PRO-D                                      |  |
| Subfamily    | PRO-D                                      |  |
| Pictograms   | □ 220 v<br>240 v<br>2xx° 20 CRI 90 CE      |  |
|              | Driver On IP 50000h<br>INCL. Off 20 L80B10 |  |

## Scheme



## Photometry



| Product                     |                    |
|-----------------------------|--------------------|
| Real power (W)              | 7                  |
| Real luminous flux (Lm)     | 386                |
| Luminous efficiency (Lm/W)  | 55.142857142856997 |
| Beam angle (º)              | 12                 |
| Life time (h)               | 50000 h L80B10     |
| IP                          | 20                 |
| Electrical class insulation | Clas II            |
| Colour                      | Black              |
| Control gear included       | Yes                |
| Control gear                | DALI               |
| Flicker Free                | Yes                |
| Light source                | LED                |
| Type of LED                 | СОВ