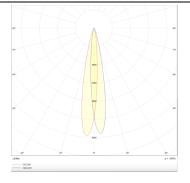

## Photometry

| Product                     |                    |
|-----------------------------|--------------------|
| Real power (W)              | 7                  |
| Real luminous flux (Lm)     | 386                |
| Luminous efficiency (Lm/W)  | 55.142857142856997 |
| Beam angle (º)              | 12                 |
| Life time (h)               | 50000 h L80B10     |
| IP                          | 20                 |
| Electrical class insulation | Clas II            |
| Colour                      | Black              |
| Control gear included       | Yes                |
| Control gear                | DALI               |
| Flicker Free                | Yes                |
| Light source                | LED                |
| Type of LED                 | СОВ                |
| Colour temperature (K)      | 3000               |
| Colour consistency (SDCM)   | SDCM<3             |
| CRI                         | 90                 |
|                             |                    |