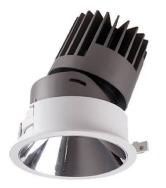

## PRO-D

Lavov Downlights from the family PRO-D ,power 7 W and CRI 90 with an optic 12 degrees made in Die Cast Aluminum finished in Black with a real lumen output of 386lm and an efficiency of 55,14285714285711m/W. DALI driver.

| ltem code    | 86.D025.0313.02                            |  |
|--------------|--------------------------------------------|--|
| Product type | Indoor                                     |  |
| Category     | Downlights                                 |  |
| Family       | PRO-D                                      |  |
| Subfamily    | PRO-D                                      |  |
| Pictograms   | □ 220 v<br>240 v<br>2xx° 20 CRI 90 CE      |  |
|              | Driver On IP 50000h<br>INCL. Off 20 L80B10 |  |