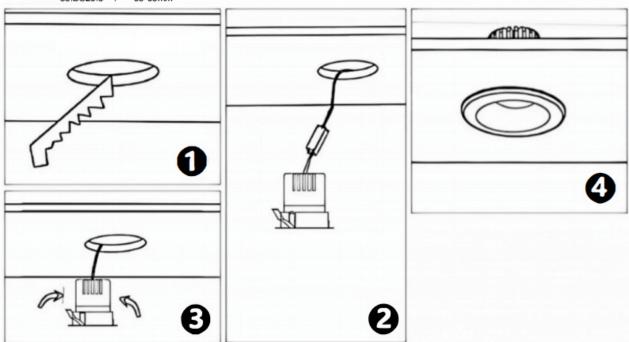

## Item code 86.D025.0313.02

- Installation and wiring of luminaire must be in accordance with all applicable local codes.
- Installation, inspection, and maintenance of luminaires should be performed by a qualified
- electrician.
- DO NOT make or alter any open holes in the luminaire. Do not modify the luminaire.
- DO NOT install damaged product.
- Make sure electrical power is OFF before and during installation and maintenance.
- Make sure the equipment is properly grounded.
- Make sure the supply voltage is same as the rated fixture voltage.