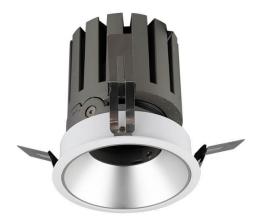

## PRO-DR

Lavov downlight from the family PRO-DR with a power of 7W and an optics 12 degrees . CCT 3000K. With a total lumen output of 518lm and a luminous efficiency of 74lm/W.DALI driver. Made in die cast aluminum and finished in Silver color.

| Product                     |                |
|-----------------------------|----------------|
| Real power (W)              | 7              |
| Real luminous flux (Lm)     | 518            |
| Luminous efficiency (Lm/W)  | 74             |
| Beam angle (º)              | 12             |
| Life time (h)               | 50000 h L80B10 |
| IP                          | 20             |
| Electrical class insulation | Clas II        |
| Colour                      | Silver         |
| Control gear included       | Yes            |
| Control gear                | DALI           |
| Flicker Free                | Yes            |
| Light source                | LED            |
| Type of LED                 | СОВ            |
| Colour temperature (K)      | 3000           |
| Colour consistency (SDCM)   | SDCM<3         |
| CRI                         | 90             |