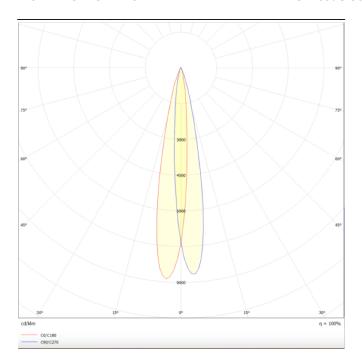

## **Scheme**

Photometry

## PRO-DR

Lavov downlight from the family PRO-DR with a power of 7W and an optics 12 degrees . CCT 3000K. With a total lumen output of 518lm and a luminous efficiency of 74lm/W.DALI driver. Made in die cast aluminum and finished in Silver color.

| Product                     |                |
|-----------------------------|----------------|
| Real power (W)              | 7              |
| Real luminous flux (Lm)     | 518            |
| Luminous efficiency (Lm/W)  | 74             |
| Beam angle (º)              | 12             |
| Life time (h)               | 50000 h L80B10 |
| IP                          | 20             |
| Electrical class insulation | Clas II        |
| Colour                      | Silver         |
| Control gear included       | Yes            |
| Control gear                | DALI           |
| Flicker Free                | Yes            |
| Light source                | LED            |
| Type of LED                 | СОВ            |
| Colour temperature (K)      | 3000           |
| Colour consistency (SDCM)   | SDCM<3         |
| CRI                         | 90             |