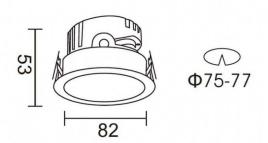

| Product                     |                |
|-----------------------------|----------------|
| Real power (W)              | 7              |
| Real luminous flux (Lm)     | 518            |
| Luminous efficiency (Lm/W)  | 74             |
| Beam angle (º)              | 12             |
| Life time (h)               | 50000 h L80B10 |
| IP                          | 20             |
| Electrical class insulation | Clas II        |
| Colour                      | Silver         |
| Control gear included       | Yes            |
| Control gear                | DALI           |
| Flicker Free                | Yes            |
| Light source                | LED            |
| Type of LED                 | СОВ            |
| Colour temperature (K)      | 3000           |
| Colour consistency (SDCM)   | SDCM<3         |
| CRI                         | 90             |