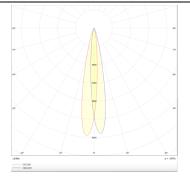

## Photometry

| Product                     |                    |
|-----------------------------|--------------------|
| Real power (W)              | 7                  |
| Real luminous flux (Lm)     | 386                |
| Luminous efficiency (Lm/W)  | 55.142857142856997 |
| Beam angle (º)              | 12                 |
| Life time (h)               | 50000 h L80B10     |
| IP                          | 20                 |
| Electrical class insulation | Clas II            |
| Colour                      | Silver             |
| Control gear included       | Yes                |
| Control gear                | DALI               |
| Flicker Free                | Yes                |
| Light source                | LED                |
| Гуре of LED                 | СОВ                |
| Colour temperature (K)      | 3000               |
| Colour consistency (SDCM)   | SDCM<3             |
| CRI                         | 90                 |
|                             |                    |