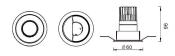

## PRO-D

Lavov Downlights from the family PRO-D ,power 7 W and CRI 90 with an optic 12 degrees made in Die Cast Aluminum finished in Silver with a real lumen output of 386lm and an efficiency of 55,14285714285711m/W. DALI driver.

| ltem code    | 86.D025.0313.03                            |  |
|--------------|--------------------------------------------|--|
| Product type | Indoor                                     |  |
| Category     | Downlights                                 |  |
| Family       | PRO-D                                      |  |
| Subfamily    | PRO-D                                      |  |
| Pictograms   | □ 220 v<br>240 v<br>XX° 90 CRI C€          |  |
|              | Driver On IP 50000h<br>INCL. Off 20 L80B10 |  |

## Scheme



## Photometry



| Product                     |                    |
|-----------------------------|--------------------|
| Real power (W)              | 7                  |
| Real luminous flux (Lm)     | 386                |
| Luminous efficiency (Lm/W)  | 55.142857142856997 |
| Beam angle (º)              | 12                 |
| Life time (h)               | 50000 h L80B10     |
| IP                          | 20                 |
| Electrical class insulation | Clas II            |
| Colour                      | Silver             |
| Control gear included       | Yes                |
| Control gear                | DALI               |
| Flicker Free                | Yes                |
| Light source                | LED                |
| Гуре of LED                 | СОВ