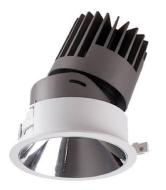

## PRO-D

Lavov Downlights from the family PRO-D ,power 7 W and CRI 90 with an optic 12 degrees made in Die Cast Aluminum finished in Silver with a real lumen output of 386lm and an efficiency of 55,14285714285711m/W. DALI driver.

| ltem code    | 86.D025.0313.03                            |  |
|--------------|--------------------------------------------|--|
| Product type | Indoor                                     |  |
| Category     | Downlights                                 |  |
| Family       | PRO-D                                      |  |
| Subfamily    | PRO-D                                      |  |
| Pictograms   | □ 220 v<br>240 v<br>XX° 90 CRI C€          |  |
|              | Driver On IP 50000h<br>INCL. Off 20 L80B10 |  |