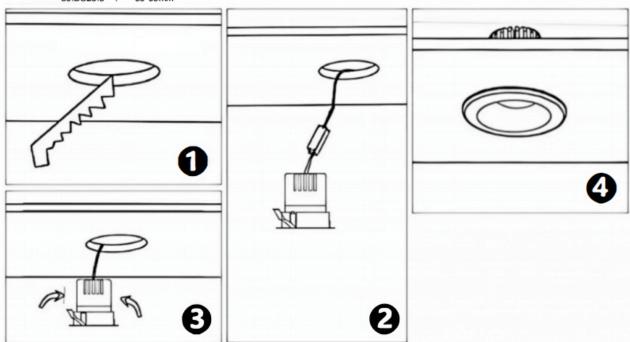

## Item code 86.D025.0313.03

- Installation and wiring of luminaire must be in accordance with all applicable local codes.
- Installation, inspection, and maintenance of luminaires should be performed by a qualified
- electrician.
- DO NOT make or alter any open holes in the luminaire. Do not modify the luminaire.
- DO NOT install damaged product.
- Make sure electrical power is OFF before and during installation and maintenance.
- Make sure the equipment is properly grounded.
- Make sure the supply voltage is same as the rated fixture voltage.