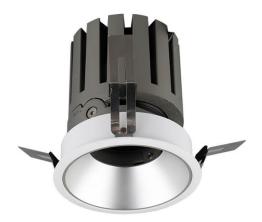

## PRO-DR

Lavov downlight from the family PRO-DR with a power of 7W and an optics 24 degrees . CCT 3000K. With a total lumen output of 518lm and a luminous efficiency of 74lm/W.ON/OFF driver. Made in die cast aluminum and finished in White color.