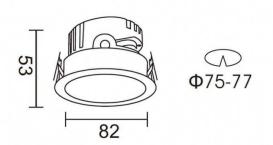

## **Scheme**

| Product                     |                |  |
|-----------------------------|----------------|--|
| Real power (W)              | 7              |  |
| Real luminous flux (Lm)     | 518            |  |
| Luminous efficiency (Lm/W)  | 74             |  |
| Beam angle (º)              | 24             |  |
| Life time (h)               | 50000 h L80B10 |  |
| IP                          | 20             |  |
| Electrical class insulation | Clas II        |  |
| Colour                      | White          |  |
| Control gear included       | Yes            |  |
| Control gear                | ON/OFF         |  |
| Flicker Free                | Yes            |  |
| Light source                | LED            |  |
| Type of LED                 | СОВ            |  |
| Colour temperature (K)      | 3000           |  |
| Colour consistency (SDCM)   | SDCM<3         |  |
| CRI                         | 90             |  |