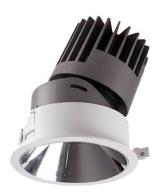

## PRO-D

Lavov Downlights from the family PRO-D ,power 7 W and CRI 90 with an optic 24 degrees made in Die Cast Aluminum finished in White with a real lumen output of 399lm and an efficiency of 57lm/W. ON/OFF driver.

## Scheme

| Product                     |                |
|-----------------------------|----------------|
| Real power (W)              | 7              |
| Real luminous flux (Lm)     | 399            |
| Luminous efficiency (Lm/W)  | 57             |
| Beam angle (º)              | 24             |
| Life time (h)               | 50000 h L80B10 |
| IP                          | 20             |
| Electrical class insulation | Clas II        |
| Colour                      | White          |
| Control gear included       | Yes            |
| Control gear                | ON/OFF         |
| Flicker Free                | Yes            |
| Light source                | LED            |
| Type of LED                 | СОВ            |
| Colour temperature (K)      | 3000           |
| Colour consistency (SDCM)   | SDCM<3         |
| CRI                         | 90             |