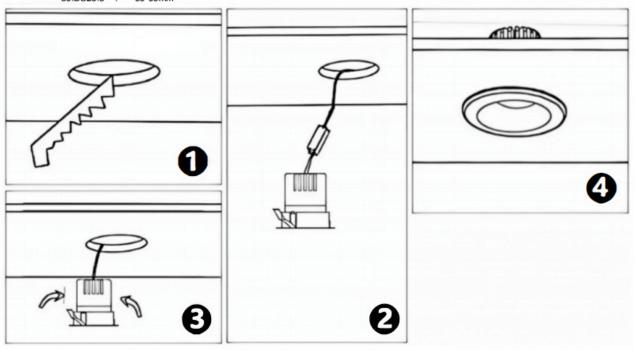

## Item code 86.D025.0321.01

- Installation and wiring of luminaire must be in accordance with all applicable local codes.
- Installation, inspection, and maintenance of luminaires should be performed by a qualified electrician.
- DO NOT make or alter any open holes in the luminaire. Do not modify the luminaire.
- DO NOT install damaged product.
- Make sure electrical power is OFF before and during installation and maintenance.
- Make sure the equipment is properly grounded.
- Make sure the supply voltage is same as the rated fixture voltage.