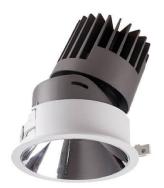

## PRO-D

Lavov Downlights from the family PRO-D ,power 7 W and CRI 90 with an optic 24 degrees made in Die Cast Aluminum finished in Black with a real lumen output of 399lm and an efficiency of 57lm/W. ON/OFF driver.