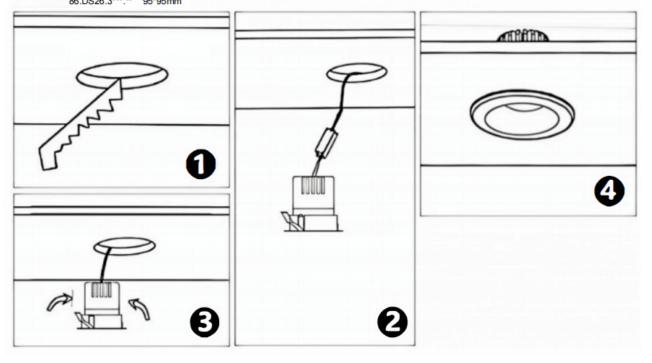

## Item code 86.D025.0321.02

- Installation and wiring of luminaire must be in accordance with all applicable local codes.
- Installation, inspection, and maintenance of luminaires should be performed by a qualified electrician.
- DO NOT make or alter any open holes in the luminaire. Do not modify the luminaire.
- DO NOT install damaged product.
- Make sure electrical power is OFF before and during installation and maintenance.
- Make sure the equipment is properly grounded.
- Make sure the supply voltage is same as the rated fixture voltage.

## Cut out in the right size

86.D025.0\*\*\*.\*\* 75mm 86.D025.1\*\*\*.\*\* 75mm 86.D025.2\*\*\*.\*\* 85mm 86.D025.3\*\*\*.\*\* 95mm 86.DS25.1\*\*\*.\*\* 75mm 86.DS25.2\*\*\*.\*\* 85mm 86.DS25.3\*\*\*.\*\* 95mm 86.D026.1\*\*\*.\*\* 75\*75mm 86.D026.2\*\*\*.\*\* 85\*85mm 86.D026.3\*\*\*.\*\* 95\*95mm 86.DS26.1\*\*\*.\*\* 75\*75mm 86.DS26.2\*\*\*.\*\* 86.DS26.3\*\*\*.\*\* 95\*95mm