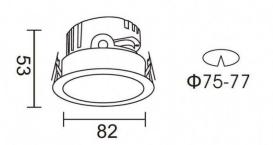

## PRO-DR

Lavov downlight from the family PRO-DR with a power of 7W and an optics 24 degrees . CCT 3000K. With a total lumen output of 518lm and a luminous efficiency of 74lm/W.ON/OFF driver. Made in die cast aluminum and finished in Silver color.

## **Scheme**

| Product                     |                |
|-----------------------------|----------------|
| Real power (W)              | 7              |
| Real luminous flux (Lm)     | 518            |
| Luminous efficiency (Lm/W)  | 74             |
| Beam angle (º)              | 24             |
| Life time (h)               | 50000 h L80B10 |
| IP                          | 20             |
| Electrical class insulation | Clas II        |
| Colour                      | Silver         |
| Control gear included       | Yes            |
| Control gear                | ON/OFF         |
| Flicker Free                | Yes            |
| Light source                | LED            |
| Type of LED                 | СОВ            |
| Colour temperature (K)      | 3000           |
| Colour consistency (SDCM)   | SDCM<3         |
| CRI                         | 90             |