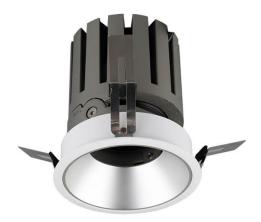

## PRO-DR

Lavov downlight from the family PRO-DR with a power of 7W and an optics 24 degrees . CCT 3000K. With a total lumen output of 518lm and a luminous efficiency of 74lm/W.ON/OFF driver. Made in die cast aluminum and finished in Silver color.

## **Scheme**

| Product                     |                |
|-----------------------------|----------------|
| Real power (W)              | 7              |
| Real luminous flux (Lm)     | 518            |
| Luminous efficiency (Lm/W)  | 74             |
| Beam angle (º)              | 24             |
| Life time (h)               | 50000 h L80B10 |
| IP                          | 20             |
| Electrical class insulation | Clas II        |
| Colour                      | Silver         |
| Control gear included       | Yes            |
| Control gear                | ON/OFF         |
| Flicker Free                | Yes            |
| Light source                | LED            |
| Type of LED                 | СОВ            |
| Colour temperature (K)      | 3000           |
| Colour consistency (SDCM)   | SDCM<3         |
| CRI                         | 90             |