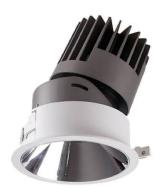

## PRO-D

Lavov Downlights from the family PRO-D ,power 7 W and CRI 90 with an optic 24 degrees made in Die Cast Aluminum finished in Silver with a real lumen output of 399lm and an efficiency of 57lm/W. ON/OFF driver.

## Scheme

| Product                     |                |
|-----------------------------|----------------|
| Real power (W)              | 7              |
| Real luminous flux (Lm)     | 399            |
| Luminous efficiency (Lm/W)  | 57             |
| Beam angle (º)              | 24             |
| Life time (h)               | 50000 h L80B10 |
| IP                          | 20             |
| Electrical class insulation | Clas II        |
| Colour                      | Silver         |
| Control gear included       | Yes            |
| Control gear                | ON/OFF         |
| Flicker Free                | Yes            |
| Light source                | LED            |
| Type of LED                 | СОВ            |
| Colour temperature (K)      | 3000           |
| Colour consistency (SDCM)   | SDCM<3         |
| CRI                         | 90             |