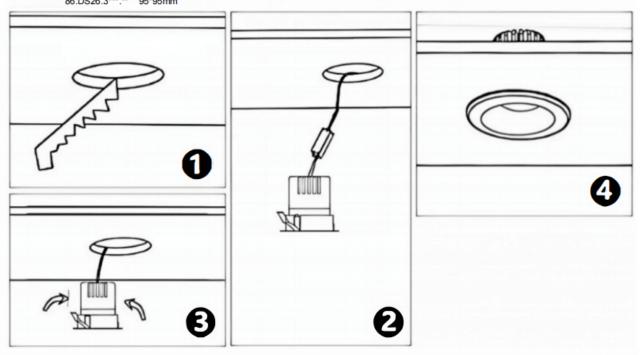

## Cut out in the right size

86.D025.0\*\*\*.\*\* 75mm 86.D025.1\*\*\*.\*\* 75mm 86.D025.2\*\*\*.\*\* 85mm 86.D025.3\*\*\*.\*\* 95mm 86.DS25.1\*\*\*.\*\* 75mm 86.DS25.2\*\*\*.\*\* 85mm 86.DS25.3\*\*\*.\*\* 95mm 86.D026.1\*\*\*.\*\* 75\*75mm 86.D026.2\*\*\*.\*\* 85\*85mm 86.D026.3\*\*\*.\*\* 95\*95mm 86.DS26.1\*\*\*.\*\* 75\*75mm 86.DS26.2\*\*\*.\*\* 86.DS26.3\*\*\*.\*\* 95\*95mm