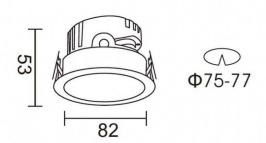

## PRO-DR

Lavov downlight from the family PRO-DR with a power of 7W and an optics 24 degrees . CCT 3000K. With a total lumen output of 518lm and a luminous efficiency of 74lm/W.DALI driver. Made in die cast aluminum and finished in White color.