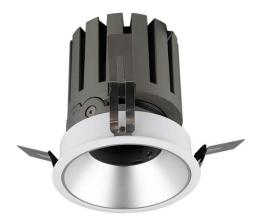

## PRO-DR

Lavov downlight from the family PRO-DR with a power of 7W and an optics 24 degrees . CCT 3000K. With a total lumen output of 518lm and a luminous efficiency of 74lm/W.DALI driver. Made in die cast aluminum and finished in White color.