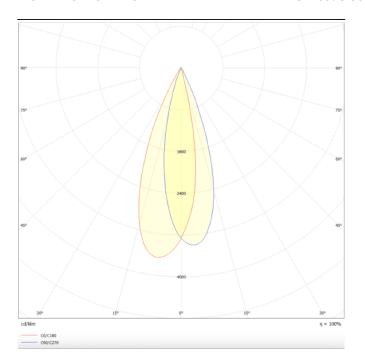

## **Scheme**

Photometry

## PRO-DR

Lavov downlight from the family PRO-DR with a power of 7W and an optics 24 degrees . CCT 3000K. With a total lumen output of 518lm and a luminous efficiency of 74lm/W.DALI driver. Made in die cast aluminum and finished in White color.