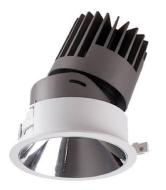

## PRO-D

Lavov Downlights from the family PRO-D ,power 7 W and CRI 90 with an optic 24 degrees made in Die Cast Aluminum finished in White with a real lumen output of 399Im and an efficiency of 57Im/W. DALI driver.

| Item code    | 86.D025.0323.01                         |
|--------------|-----------------------------------------|
| Product type | Indoor                                  |
| Category     | Downlights                              |
| Family       | PRO-D                                   |
| Subfamily    | PRO-D                                   |
| Pictograms   | □ 220 v<br>240 v<br>XX* 90 CE           |
|              | Driver<br>INCL. Off IP 50000h<br>L&OB10 |