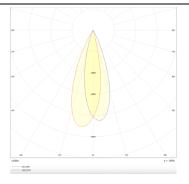

## Photometry

| Product                     |                |
|-----------------------------|----------------|
| Real power (W)              | 7              |
| Real luminous flux (Lm)     | 399            |
| Luminous efficiency (Lm/W)  | 57             |
| Beam angle (º)              | 24             |
| Life time (h)               | 50000 h L80B10 |
| IP                          | 20             |
| Electrical class insulation | Clas II        |
| Colour                      | White          |
| Control gear included       | Yes            |
| Control gear                | DALI           |
| Flicker Free                | Yes            |
| Light source                | LED            |
| Type of LED                 | СОВ            |
| Colour temperature (K)      | 3000           |
| Colour consistency (SDCM)   | SDCM<3         |
| CRI                         | 90             |
|                             |                |