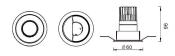

## PRO-D

Lavov Downlights from the family PRO-D ,power 7 W and CRI 90 with an optic 24 degrees made in Die Cast Aluminum finished in White with a real lumen output of 399Im and an efficiency of 57Im/W. DALI driver.

| Item code    | 86.D025.0323.01                         |
|--------------|-----------------------------------------|
| Product type | Indoor                                  |
| Category     | Downlights                              |
| Family       | PRO-D                                   |
| Subfamily    | PRO-D                                   |
| Pictograms   | □ 220 v<br>240 v<br>XX* 90 CE           |
|              | Driver<br>INCL. Off IP 50000h<br>L&OB10 |

## Scheme



## Photometry



| Product                     |                |
|-----------------------------|----------------|
| Real power (W)              | 7              |
| Real luminous flux (Lm)     | 399            |
| Luminous efficiency (Lm/W)  | 57             |
| Beam angle (º)              | 24             |
| Life time (h)               | 50000 h L80B10 |
| IP                          | 20             |
| Electrical class insulation | Clas II        |
| Colour                      | White          |
| Control gear included       | Yes            |
| Control gear                | DALI           |
| Flicker Free                | Yes            |
| Light source                | LED            |
| Type of LED                 | СОВ            |
| Colour temperature (K)      | 3000