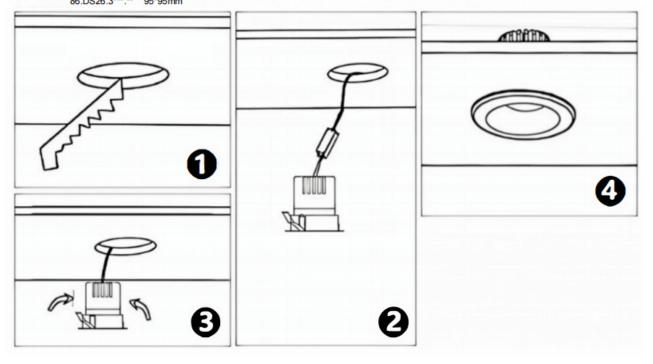

## Item code 86.D025.0323.01

- Installation and wiring of luminaire must be in accordance with all applicable local codes.
- Installation, inspection, and maintenance of luminaires should be performed by a qualified electrician.
- DO NOT make or alter any open holes in the luminaire. Do not modify the luminaire.
- DO NOT install damaged product.
- Make sure electrical power is OFF before and during installation and maintenance.
- Make sure the equipment is properly grounded.
- Make sure the supply voltage is same as the rated fixture voltage.

## Cut out in the right size

86.D025.0\*\*\*.\*\* 75mm 86.D025.1\*\*\*.\*\* 75mm 86.D025.2\*\*\*.\*\* 85mm 86.D025.3\*\*\*.\*\* 95mm 86.DS25.1\*\*\*.\*\* 75mm 86.DS25.2\*\*\*.\*\* 85mm 86.DS25.3\*\*\*.\*\* 95mm 86.D026.1\*\*\*.\*\* 75\*75mm 86.D026.2\*\*\*.\*\* 85\*85mm 86.D026.3\*\*\*.\*\* 95\*95mm 86.DS26.1\*\*\*.\*\* 75\*75mm 86.DS26.2\*\*\*.\*\* 86.DS26.3\*\*\*.\*\* 95\*95mm