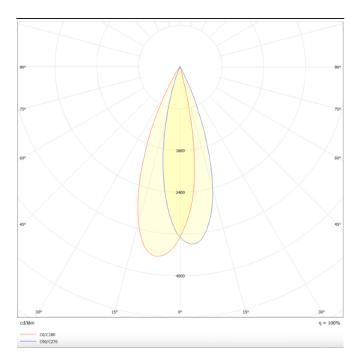

## **Scheme**

Photometry

## PRO-DR

Lavov downlight from the family PRO-DR with a power of 7W and an optics 24 degrees . CCT 3000K. With a total lumen output of 518lm and a luminous efficiency of 74lm/W.DALI driver. Made in die cast aluminum and finished in Black color.