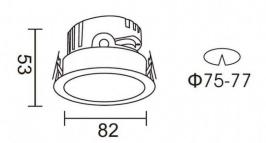

| Product                     |                |
|-----------------------------|----------------|
| Real power (W)              | 7              |
| Real luminous flux (Lm)     | 518            |
| Luminous efficiency (Lm/W)  | 74             |
| Beam angle (º)              | 24             |
| Life time (h)               | 50000 h L80B10 |
| IP                          | 20             |
| Electrical class insulation | Clas II        |
| Colour                      | Black          |
| Control gear included       | Yes            |
| Control gear                | DALI           |
| Flicker Free                | Yes            |
| Light source                | LED            |
| Type of LED                 | СОВ            |
| Colour temperature (K)      | 3000           |
| Colour consistency (SDCM)   | SDCM<3         |
| CRI                         | 90             |