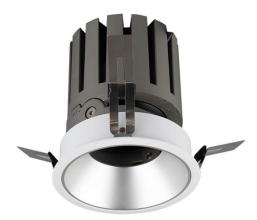

## PRO-DR

Lavov downlight from the family PRO-DR with a power of 7W and an optics 24 degrees . CCT 3000K. With a total lumen output of 518lm and a luminous efficiency of 74lm/W.DALI driver. Made in die cast aluminum and finished in Black color.