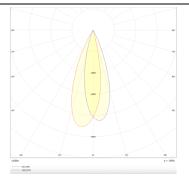

## Photometry

| Product                     |                |
|-----------------------------|----------------|
| Real power (W)              | 7              |
| Real luminous flux (Lm)     | 399            |
| Luminous efficiency (Lm/W)  | 57             |
| Beam angle (º)              | 24             |
| Life time (h)               | 50000 h L80B10 |
| IP                          | 20             |
| Electrical class insulation | Clas II        |
| Colour                      | Black          |
| Control gear included       | Yes            |
| Control gear                | DALI           |
| Flicker Free                | Yes            |
| Light source                | LED            |
| Type of LED                 | СОВ            |
| Colour temperature (K)      | 3000           |
| Colour consistency (SDCM)   | SDCM<3         |
| CRI                         | 90             |
|                             |                |