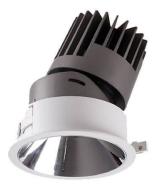

## PRO-D

Lavov Downlights from the family PRO-D ,power 7 W and CRI 90 with an optic 24 degrees made in Die Cast Aluminum finished in Black with a real lumen output of 399lm and an efficiency of 57lm/W. DALI driver.

| ltem code    | 86.D025.0323.02                                 |
|--------------|-------------------------------------------------|
| Product type | Indoor                                          |
| Category     | Downlights                                      |
| Family       | PRO-D                                           |
| Subfamily    | PRO-D                                           |
| Pictograms   | □ 220<br>240 V → CRI<br>xx* 90 CE               |
|              | Driver On IP 50000h<br>INCL. Off DALE 20 L80B10 |