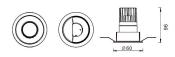

## PRO-D

Lavov Downlights from the family PRO-D ,power 7 W and CRI 90 with an optic 24 degrees made in Die Cast Aluminum finished in Black with a real lumen output of 399lm and an efficiency of 57lm/W. DALI driver.

| ltem code    | 86.D025.0323.02                                 |
|--------------|-------------------------------------------------|
| Product type | Indoor                                          |
| Category     | Downlights                                      |
| Family       | PRO-D                                           |
| Subfamily    | PRO-D                                           |
| Pictograms   | □ 220<br>240 V → CRI<br>xx* 90 CE               |
|              | Driver On IP 50000h<br>INCL. Off DALE 20 L80B10 |

## Scheme



## Photometry



| Product                     |                |
|-----------------------------|----------------|
| Real power (W)              | 7              |
| Real luminous flux (Lm)     | 399            |
| Luminous efficiency (Lm/W)  | 57             |
| Beam angle (º)              | 24             |
| Life time (h)               | 50000 h L80B10 |
| IP                          | 20             |
| Electrical class insulation | Clas II        |
| Colour                      | Black          |
| Control gear included       | Yes            |
| Control gear                | DALI           |
| Flicker Free                | Yes            |
| Light source                | LED            |
| Type of LED                 | СОВ            |
| Colour temperature (K)      | 3000