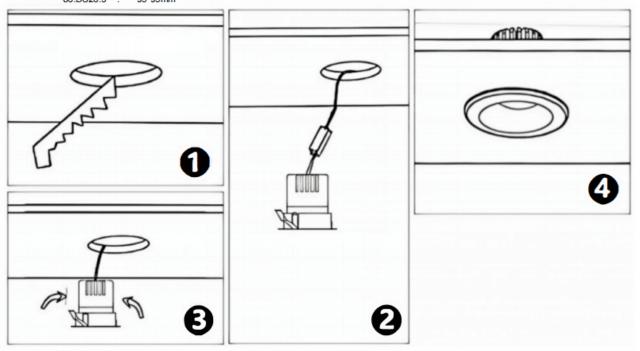

## Item code 86.D025.0323.02

- Installation and wiring of luminaire must be in accordance with all applicable local codes.
- Installation, inspection, and maintenance of luminaires should be performed by a qualified electrician.
- DO NOT make or alter any open holes in the luminaire. Do not modify the luminaire.
- DO NOT install damaged product.
- Make sure electrical power is OFF before and during installation and maintenance.
- Make sure the equipment is properly grounded.
- Make sure the supply voltage is same as the rated fixture voltage.

## Cut out in the right size

86.D025.0\*\*\*.\*\* 75mm 86.D025.1\*\*\*.\*\* 75mm 86.D025.2\*\*\*.\*\* 85mm 86.D025.3\*\*\*.\*\* 95mm 86.DS25.1\*\*\*.\*\* 75mm 86.DS25.2\*\*\*.\*\* 85mm 86.DS25.3\*\*\*.\*\* 95mm 86.D026.1\*\*\*.\*\* 75\*75mm 86.D026.2\*\*\*.\*\* 85\*85mm 86.D026.3\*\*\*.\*\* 95\*95mm 86.DS26.1\*\*\*.\*\* 75\*75mm 86.DS26.2\*\*\*.\*\* 86.DS26.3\*\*\*.\*\* 95\*95mm